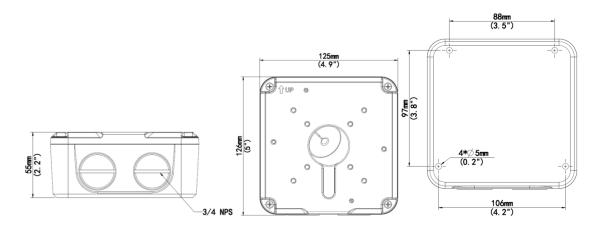

## **Dimensions**

## **Specifications**

| Model       | TR-JB07-IN                                                        |
|-------------|-------------------------------------------------------------------|
| Application | Outdoor or indoor cable junction box for IPC2XX and IPC32X series |
| Dimensions  | 126mmx125mmx55mm (5" x4.9" x2.2")                                 |
| Weight      | 0.72kg(1.6lb)                                                     |
| Material    | Aluminium alloy                                                   |